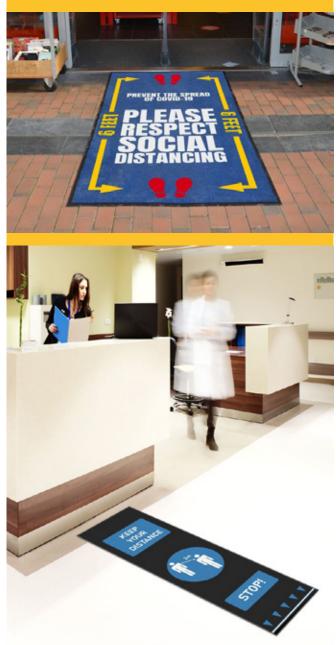

## **DESCRIPTION**

What are Social Distancing Floor Mats?
Our social distancing floor mats encourage people to stand 6feet apart to keep customers and staff safer.
They're ideal for use in entrances, lobbies and near checkouts.

Where can these social distancing mats be used? These social distancing mats can be attached to any smooth, clean floor and are ideal for use in retail premises. They have a textured surface designed to prevent slipping.

Use these mats to reinforce the new-normal hygiene that is required to stop COVID-19 (novel coronavirus) and other infections in your workplace.

These mats stops dirt and debris while adding aesthetic appeal. They are printed with a state-of-the-art process in which dye is injected deep into the carpet pile for long-lasting vibrant color that resists fading over time. The mat itself is made from a high quality fiber with a heavy-duty vinyl backing that creates greater surface friction, greatly reducing mat movement on smooth floors such as wood, marble, tile, or concrete. They have 24 ounces of cut-pile nylon per yard, providing increased moisture retention.