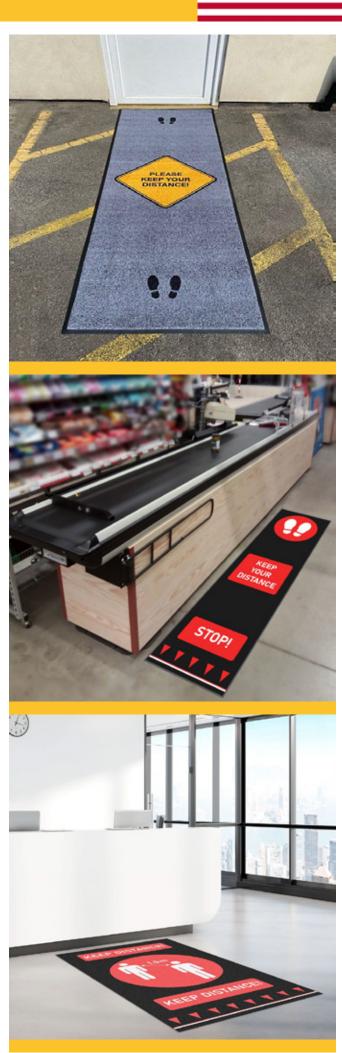

## **DESCRIPTION**

What are Social Distancing Floor Mats?
Our social distancing floor mats encourage people to stand 6feet apart to keep customers and staff safer.
They're ideal for use in entrances, lobbies and near checkouts.

Where can these social distancing mats be used? These social distancing mats can be attached to any smooth, clean floor and are ideal for use in retail premises. They have a textured surface designed to prevent slipping.

Use these mats to reinforce the new-normal hygiene that is required to stop COVID-19 (novel coronavirus) and other infections in your workplace.

These mats stops dirt and debris while adding aesthetic appeal. They are printed with a state-of-the-art process in which dye is injected deep into the carpet pile for long-lasting vibrant color that resists fading over time. The mat itself is made from a high quality fiber with a heavy-duty vinyl backing that creates greater surface friction, greatly reducing mat movement on smooth floors such as wood, marble, tile, or concrete. They have 24 ounces of cut-pile nylon per yard, providing increased moisture retention.