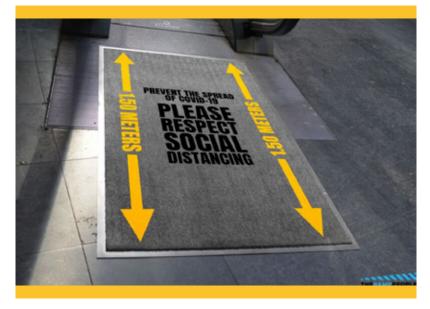

## **DESCRIPTION**

What are Social Distancing Floor Mats?
Our social distancing floor mats encourage people to stand 6feet apart to keep customers and staff safer.
They're ideal for use in entrances, lobbies and near checkouts.

Where can these social distancing mats be used? These social distancing mats can be attached to any smooth, clean floor and are ideal for use in retail premises. They have a textured surface designed to prevent slipping.