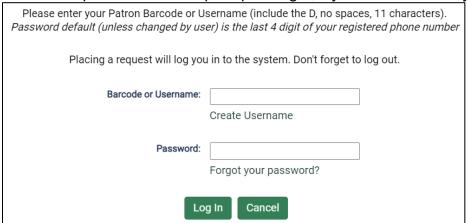

4. You will be presented with a prompt to login, if you haven't already done so.

5. Select your desired pickup library and click on **Submit Request**.

| <u> </u>                                                                                                                                               |                                                |
|--------------------------------------------------------------------------------------------------------------------------------------------------------|------------------------------------------------|
| Place a request:                                                                                                                                       |                                                |
| Tom Jackson's live music method: all roads lead to the stage; your backstage pass to a successful music career.  Author: Jackson, Tom (Music producer) |                                                |
| m · · · · · · · · · · · · · · · · · · ·                                                                                                                |                                                |
|                                                                                                                                                        |                                                |
|                                                                                                                                                        |                                                |
| Placing a request will log                                                                                                                             | you in to the system. Don't forget to log out. |
| Barcode: *****                                                                                                                                         |                                                |
| Balcoue. *****                                                                                                                                         |                                                |
| Username: *****                                                                                                                                        |                                                |
| Pickup Library: Dryden-Southworth Library                                                                                                              |                                                |
|                                                                                                                                                        |                                                |
| Submit Request Cancel                                                                                                                                  |                                                |