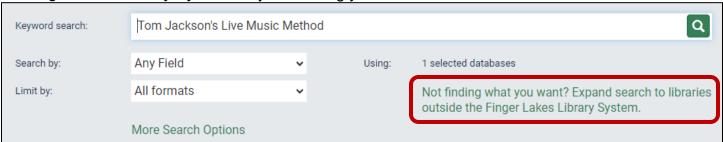

1. After unsuccessfully searching for an item, you will be presented with the option to check WorldCat. You can also click on "Not finding what you want? Expand search to libraries outside the Finger Lakes Library System" anytime during your search.