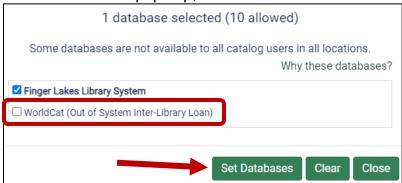

2. In the window that pops up, click in the box next to WorldCat. Then click **Set Databases**.

 Your search will reveal more results. Your search results will look very similar to regular in-system items but "Source: WorldCat (Out of System Inter-Library Loan)" will be listed under the description. You may have to click on Add Pending Results. When you find your item, click on Place Hold.