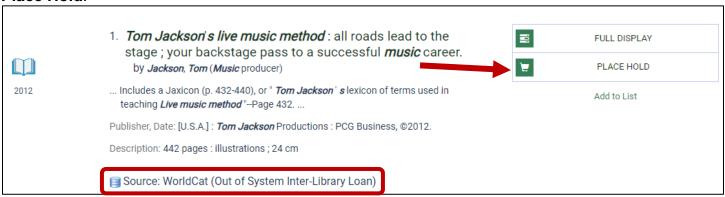

2. In the window that pops up, click in the box next to WorldCat. Then click **Set Databases**.

 Your search will reveal more results. Your search results will look very similar to regular in-system items but "Source: WorldCat (Out of System Inter-Library Loan)" will be listed under the description. You may have to click on Add Pending Results. When you find your item, click on Place Hold.